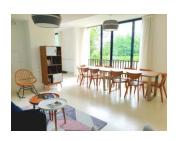

#### Common space / Laundry room

A common space is at your disposal.

It consists of a lounge area, a dining room and a fully equipped kitchen.

The common space also includes a self-service laundry room.

However, you need to bring your own detergent.