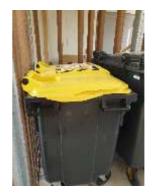

#### Grey cover and green cover:

Only for household waste in <u>trash bags</u>.

Yellow cover: Only for recycled waste - <u>No trash bags</u> - <u>no plastic bags</u> - <u>please</u> <u>respect carefully the instructions on what to</u> throw inside this bin (*I already noticed that not recycled waste is thrown in it*)