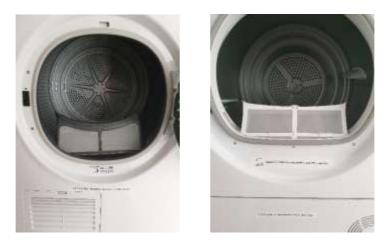

# LAUNDRY AREA:

Both dryers have filters that need to be cleaned after each cycle. <u>Please be careful of cleaning it after using it.</u>

When they dry the laundry, the water is drained in a water box that <u>you must empty</u> <u>after each cycle.</u>