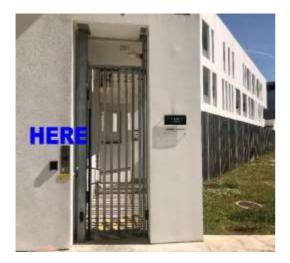

## **INTERCOM SYSTEM**

At the entrance, you find the control panel (as in the picture) to open the gate. This also gives access to the intercom system.

People can call to inside apartment from there:

1: Click on the up/down arrow