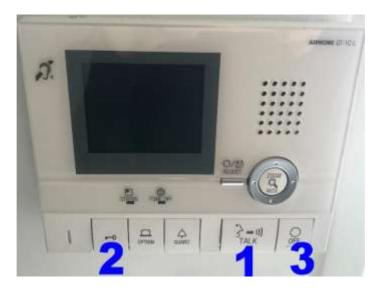

2: The screen displays the number of the apartment

3: Click Call button

Inside your apartment, your in-unit device is mounted on the wall by your front door.

- 1: When a visitor calls you, press and hold the talk button to speak with he/she
- 2: Press the key door release button to unlock the door.
- 3: Off to turn off the system or to refuse the call.