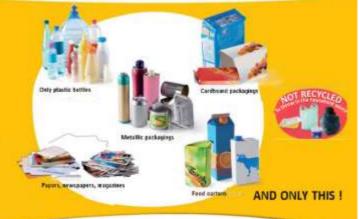

## Packagings and papers to recycle

You can compost your green waste by using the compost of the Maison internationale de la recherche.

Please respect carefully the instructions in order to have a healthy compost