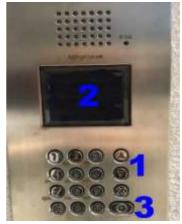

## **INTERCOM SYSTEM**

At the entrance, you find the control panel (as in the picture) to open the gate. This also gives access to the intercom system.

People can call to inside apartment from there:

1: Click on the up/down arrow

2: The screen displays the number of the apartment

3: Click Call button

Inside your apartment, your in-unit device is mounted on the wall by your front door.

- 1: When a visitor calls you, press and hold the talk button to speak with he/she
- 2: Press the key door release button to unlock the door.
- 3: Off to turn off the system or to refuse the call.