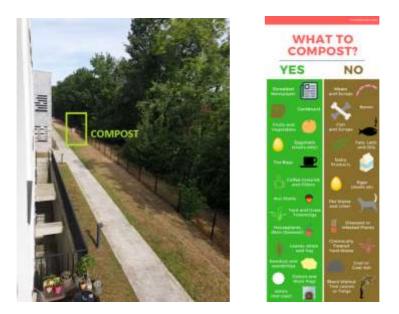

## Packagings and papers to recycle

You can compost your green waste by using the compost of the Maison internationale de la recherche.

Please respect carefully the instructions in order to have a healthy compost