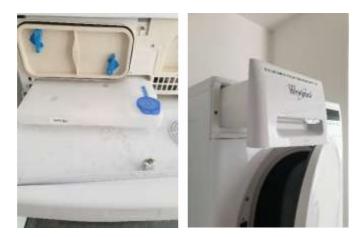

# LAUNDRY AREA:

Both dryers have filters that need to be cleaned after each cycle. <u>Please be careful of cleaning it after using it.</u>

When they dry the laundry, the water is drained in a water box that <u>you must empty</u> <u>after each cycle.</u>